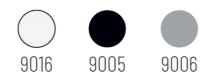

(ATTENTION: for the **ARMETBOX** line the available colors are those **in bold**)

HPL DOORS: 431 Red – 499 Blue – 475 Grey

STORAGE CABINETS: Ral 9016 White - Ral 9005 Black - Ral 9006 Metallic

P.S. All colors other than RAL 7035 light gray and RAL 9003 signal white for the **ARMETBOX line** require a price increase, as per the current price list.