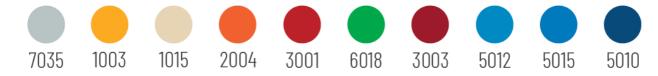

## **Standard Colours**

Dear customer, below are the colours available on complete doors and/or wardrobes. It must be considered SINGLE COLOR per wardrobe: it is not possible to use multiple colours on a single wardrobe, except for price increases which will be communicated during the offer phase.

Ral 7035 Light grey - Ral 1003 Signal yellow - Ral 1015 Light ivory - Ral 2004 Pure orange - Ral 3001 Signal red - Ral 6018 Yellow green- Ral 3003 Ruby red - Ral 5012 Light blue - Ral 5015 Sky blue - Ral 5010 Gentian blue